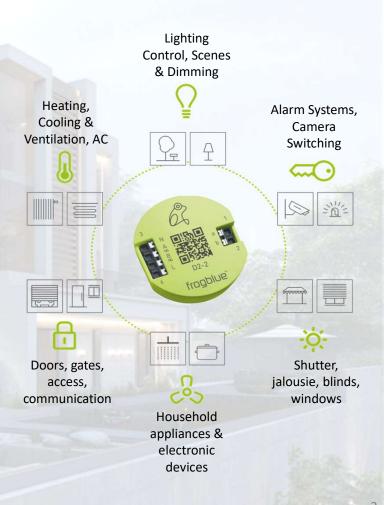

All these will be controlled and monitored thru your smartphone, PC, independent where you are.

22 January 2023 AJ-ENGI

Is easy to install - always expandable - doubly secure - easily affordable

Frogblue offers smart building solutions based on its own frogblue Bluetooth® mesh network, which are 100 percent made in Germany with the highest standard of quality. The system is based on intelligent control modules, the frogs, which are installed directly in flush boxes behind the light switch, lamp outlet, distribution box or suspended ceiling.

#### **ALWAYS RELIABLE.**

Bluetooth® always works - frogblue is functional again after a power failure after only one second.

With only minimal cable and energy expenditure, frogblue links lights, shutters, fans, windows, doors, heating, cooling, AC, door intercoms and normal light switches - wirelessly via Bluetooth®.

#### LIGHTING CONTROL

Individual light scenes, constant light regulation, DALI, RGB controller, presence simulation

HEATING, COOLING AND CLIMATE
Optimized single room temperature control, AC control, remote monitoring

## SENSOR TECHNOLOGY

Motion, temperature, light, humidity, wind, carbon dioxide, voltage or fingerprint

## **ACCESS CONTROL**

Person identification, individual rights allocation, door and window surveillance, transponder and IR remote control

### **ALARM SYSTEMS**

Multi-zone alarm technology, automatic alarm notification, detection of presence, glass breakage and access

Intelligent & Smart Living, Enjoy Comfort, Safe & Energy Efficiency

To be away from the house without having to think about the possibly open windows or the cooker that was left on.