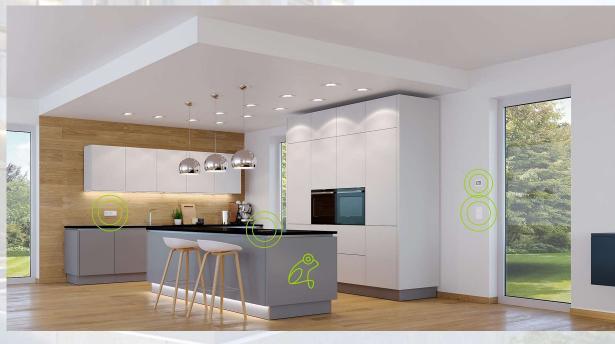

Frogblue controls energy-efficiently lighting, heating, cooling, AC, access and the alarm system. Via every light switch or smartphone. Wireless of course and ideal for retrofit. Affordable for everyone and less expensive than a conventional installation in the home

Frogblue offers everything the smart home heart desires:

- all types of lighting control with variable dimming curve
- scene control for light and shading
- time-controlled shading with central functions
- twilight-controlled light with central & logic functions
- Heating & Cooling, AC control with flow and return control
- ✓ Monitoring of windows & doors with alarm function

No pre planning of all the wiring system

Easy to install and very cost effective.

Intelligent & Smart Living, Enjoy Comfort, Safe & Energy Efficiency

All functions within your building or a house can be automated with frogblue – from lighting and AC control, roller shutter control to the access control. All this does not require any technological knowledge nor any complicated operation controls.