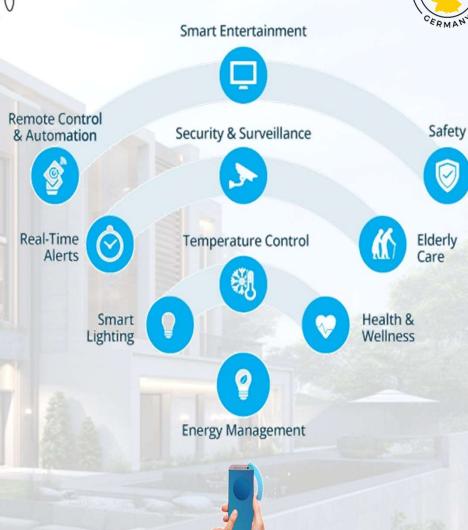

A home automation system or Smart Home supports sustainable development, maintenance, and servicing, in which the HVAC systems, indoor and outdoor lighting "advanced lighting control", security, fire alarms, cctv, and any other mechanical, electrical, or plumbing features and appliance on the property are controlled / monitored by smart building technology, centralized networks of hardware and software, to maintain a building's optimal operational performance levels and ensure the comfort and safety of its occupants.

All these will be controlled and monitored thru your smartphone, PC, independent where you are.

22 January 2023 AJ-ENGI

Is easy to install - always expandable - doubly secure - easily affordable

Frogblue offers smart building solutions based on its own frogblue Bluetooth® mesh network, which are 100 percent made in Germany with the highest standard of quality. The system is based on intelligent control modules, the frogs, which are installed directly in flush boxes behind the light switch, lamp outlet, distribution box or suspended ceiling.

Frogblue offers everything the smart home heart desires:

- all types of lighting control with variable dimming curve
- scene control for light and shading
- time-controlled shading with central functions
- twilight-controlled light with central & logic functions
- Heating & Cooling, AC control with flow and return control
- ✓ Monitoring of windows & doors with alarm function