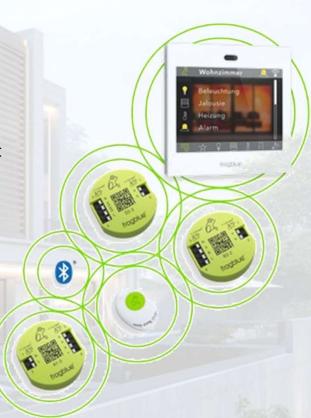

Bluetooth®- based Smart Home System are the future.

As a worldwide standard, Bluetooth® is already included in every smartphone or tablet, so only one additional frog is needed to communicate with your smart home. No central control unit like server or hub, no cloud mandatory and no IT technology. Frogblue is wireless smart and the professional and energy efficient alternative in electrical installation!

Due to the innovative frogblue Bluetooth® mesh network there are additionally never any range problems! Every message is automatically forwarded to its destination by the frogs. Faster and more secure than over the standard Bluetooth® mesh network!

#### **CENTRAL CONTROL**

Control of all functions from a central location – with buttons, remote control or from your phone