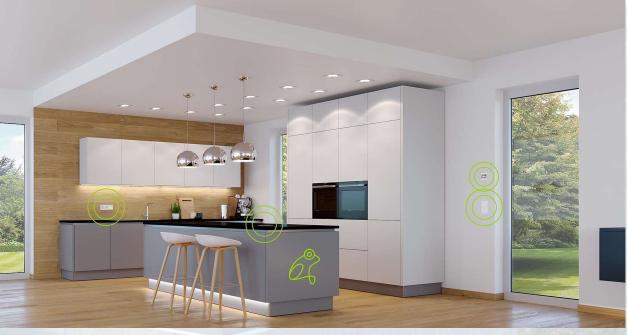

All these will be controlled and monitored thru your smartphone, PC, independent where you are.

22 January 2023 AJ-ENGI

Is easy to install - always expandable - doubly secure - easily affordable

Frogblue offers smart building solutions based on its own frogblue Bluetooth® mesh network, which are 100 percent made in Germany with the highest standard of quality. The system is based on intelligent control modules, the frogs, which are installed directly in flush boxes behind the light switch, lamp outlet, distribution box or suspended ceiling.

Frogblue controls energy-efficiently lighting, heating, cooling, AC, access and the alarm system. Via every light switch or smartphone. Wireless of course and ideal for retrofit. Affordable for everyone and less expensive than a conventional installation in the home

Frogblue offers everything the smart home heart desires:

- all types of lighting control with variable dimming curve
- scene control for light and shading
- time-controlled shading with central functions
- twilight-controlled light with central & logic functions
- Heating & Cooling, AC control with flow and return control
- ✓ Monitoring of windows & doors with alarm function

No pre planning of all the wiring system

Easy to install and very cost effective.

Intelligent & Smart Living, Enjoy Comfort, Safe & Energy Efficiency

All functions within your building or a house can be automated with frogblue – from lighting and AC control, roller shutter control to the access control. All this does not require any technological knowledge nor any complicated operation controls.