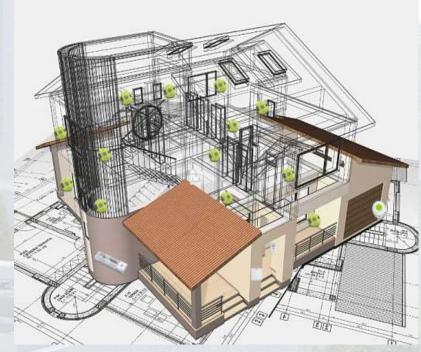

A home automation system or Smart Home supports sustainable development, maintenance, and servicing, in which the HVAC systems, indoor and outdoor lighting "advanced lighting control", security, fire alarms, cctv, and any other mechanical, electrical, or plumbing features and appliance on the property are controlled / monitored by smart building technology, centralized networks of hardware and software, to maintain a building's optimal operational performance levels and ensure the comfort and safety of its occupants.

No pre planning of all the wiring system

Easy to install and very cost effective.

Intelligent & Smart Living, Enjoy Comfort, Safe & Energy Efficiency

All functions within your building or a house can be automated with frogblue – from lighting and AC control, roller shutter control to the access control. All this does not require any technological knowledge nor any complicated operation controls.

Frogblue links all necessary functions in a building, unifies control and optimizes operations within your smart home - all without the need for a control cabinet, server or WLAN.

Frogblue is installed behind standard light switches and requires only 230 V. In addition to the light, each switch can trigger further change, central and panic functions or call up scenes. Thus frogblue drastically reduces costs in new buildings and is perfect for renovations.