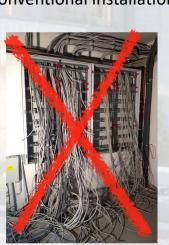

Frogblue controls energy-efficiently lighting, heating, cooling, AC, access and the alarm system. Via every light switch or smartphone. Wireless of course and ideal for retrofit. Affordable for everyone and less expensive than a conventional installation in the home

No more cable routing \* No switch cabinet required
No extra modules in the fuse box
No control cables\*no control cabinet\*No central unit
No IT infrastructure
No modules in sub-distribution board
20 watts for 100 modules
via every light switch or smartphone

Due to its compatibility with any standard switch program, the system can be easily integrated in the deep flush-mounted box at 230V behind the light switches. In this specific way frogblue drastically reduces costs in new construction and is perfect for renovations.