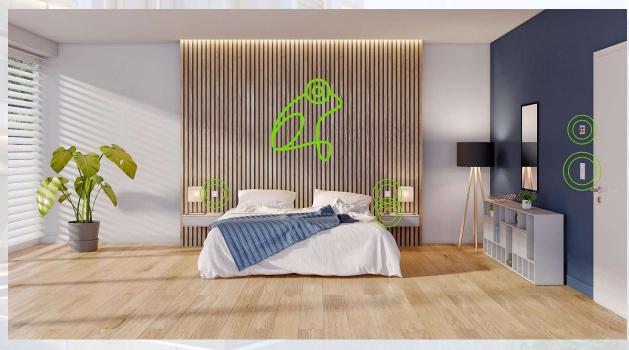

Frogblue controls energy-efficiently lighting, heating, cooling, AC, access and the alarm system. Via every light switch or smartphone. Wireless of course and ideal for retrofit. Affordable for everyone and less expensive than a conventional installation in the home

Frogblue offers everything the smart home heart desires:

- all types of lighting control with variable dimming curve
- scene control for light and shading
- time-controlled shading with central functions
- twilight-controlled light with central & logic functions
- Heating & Cooling, AC control with flow and return control
- ✓ Monitoring of windows & doors with alarm function

No pre planning of all the wiring system

Easy to install and very cost effective.

Intelligent & Smart Living, Enjoy Comfort, Safe & Energy Efficiency

All functions within your building or a house can be automated with frogblue – from lighting and AC control, roller shutter control to the access control. All this does not require any technological knowledge nor any complicated operation controls.