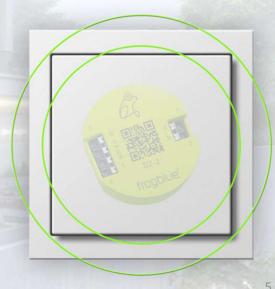

All these will be controlled and monitored thru your smartphone, PC, independent where you are.

22 January 2023 AJ-ENGI

Is easy to install - always expandable - doubly secure - easily affordable

Frogblue offers smart building solutions based on its own frogblue Bluetooth® mesh network, which are 100 percent made in Germany with the highest standard of quality. The system is based on intelligent control modules, the frogs, which are installed directly in flush boxes behind the light switch, lamp outlet, distribution box or suspended ceiling.

Due to its compatibility with any standard switch program, the system can be easily integrated in the deep flush-mounted box at 230V behind the light switches. In this specific way frogblue drastically reduces costs in new construction and is perfect for renovations.

Frogblue links all necessary functions in a building, unifies control and optimizes operations within your smart home - all without the need for a control cabinet, server or WLAN.

Frogblue is installed behind standard light switches and requires only 230 V. In addition to the light, each switch can trigger further change, central and panic functions or call up scenes. Thus frogblue drastically reduces costs in new buildings and is perfect for renovations.